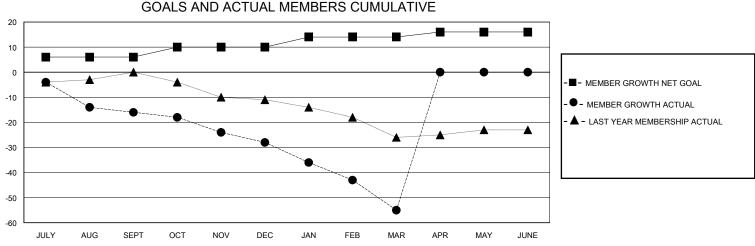

## District 26 M4

Results as of: 3/31/2024

| GMT:          | LOCATION MISSOURI |             |               |                               |                        |                         |                                                    |  |
|---------------|-------------------|-------------|---------------|-------------------------------|------------------------|-------------------------|----------------------------------------------------|--|
|               | Club              | os          |               | Members RESULTS FOR 2023-2024 |                        |                         |                                                    |  |
|               | RESULTS FOR       | R 2023-2024 |               |                               |                        |                         |                                                    |  |
| QUARTER       | NEW CLUB GOAL     | NEW CLUBS   | DROPPED CLUBS | QUARTER MEME                  | BER GROWTH NET<br>GOAL | MEMBER GROWTH<br>ACTUAL | DROPPED<br>MEMBERS ACTUAL<br>(including transfers) |  |
| JULY/AUG/SEPT | 0                 | 0           | 0             | JULY/AUG/SEPT                 | 6                      | 18                      | 33                                                 |  |
| OCT/NOV/DEC   | 1                 | 0           | 1             | OCT/NOV/DEC                   | 4                      | 23                      | 29                                                 |  |
| JAN/FEB/MAR   | 0                 | 0           | 0             | JAN/FEB/MAR                   | 4                      | 19                      | 42                                                 |  |
| APR/MAY/JUNE  | 0                 | 0           | 0             | APR/MAY/JUNE                  | 2                      | 0                       | 0                                                  |  |