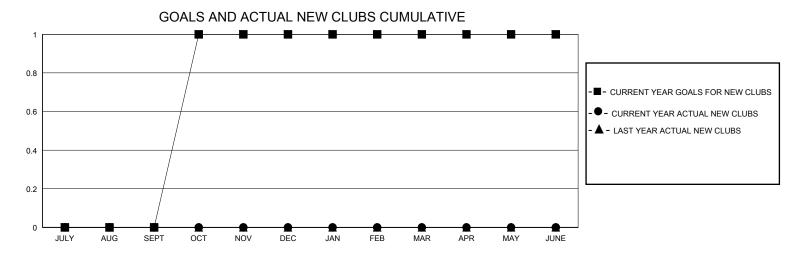

## District 26 M4

Results as of: 3/31/2024

| GMT:          | LOCATION MISSOURI |             |               |                               |                        |                         |                                                    |  |
|---------------|-------------------|-------------|---------------|-------------------------------|------------------------|-------------------------|----------------------------------------------------|--|
|               | Club              | os          |               | Members RESULTS FOR 2023-2024 |                        |                         |                                                    |  |
|               | RESULTS FOR       | R 2023-2024 |               |                               |                        |                         |                                                    |  |
| QUARTER       | NEW CLUB GOAL     | NEW CLUBS   | DROPPED CLUBS | QUARTER MEME                  | BER GROWTH NET<br>GOAL | MEMBER GROWTH<br>ACTUAL | DROPPED<br>MEMBERS ACTUAL<br>(including transfers) |  |
| JULY/AUG/SEPT | 0                 | 0           | 0             | JULY/AUG/SEPT                 | 6                      | 18                      | 33                                                 |  |
| OCT/NOV/DEC   | 1                 | 0           | 1             | OCT/NOV/DEC                   | 4                      | 23                      | 29                                                 |  |
| JAN/FEB/MAR   | 0                 | 0           | 0             | JAN/FEB/MAR                   | 4                      | 19                      | 42                                                 |  |
| APR/MAY/JUNE  | 0                 | 0           | 0             | APR/MAY/JUNE                  | 2                      | 0                       | 0                                                  |  |